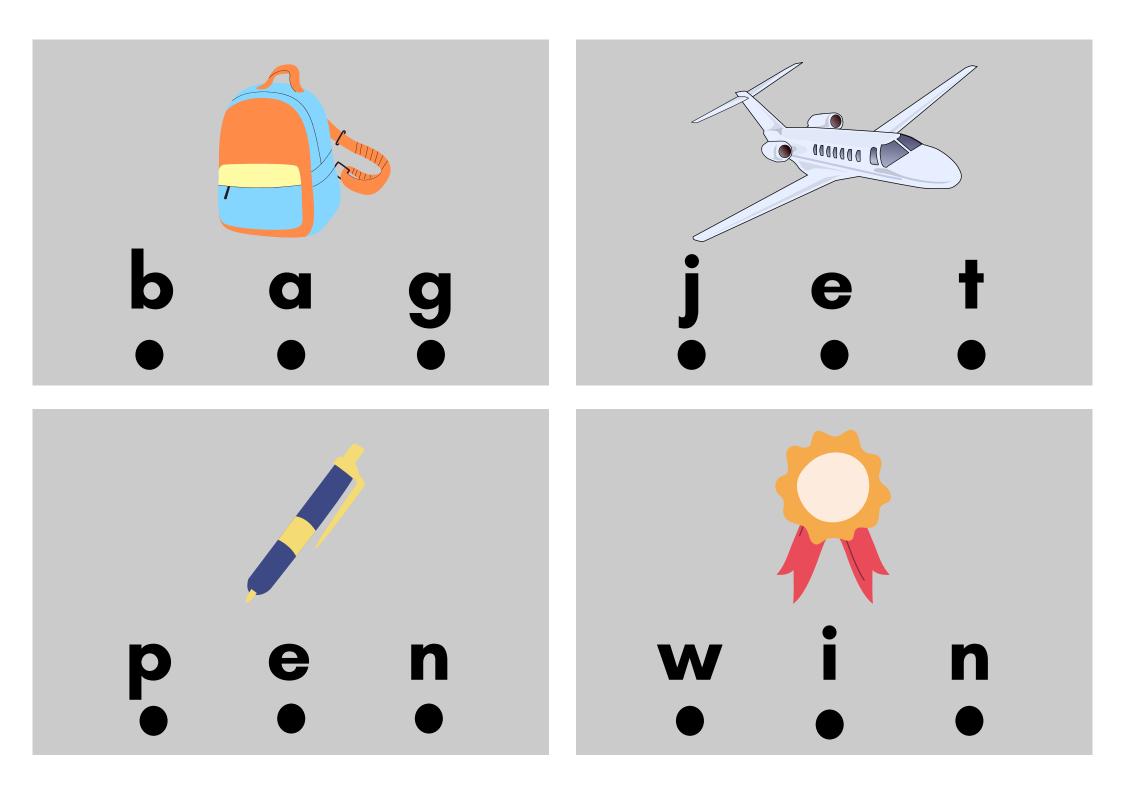

ctif est de collecter le plus de paires de cartes.
- 2. Mélangez les cartes et posez-les sur la table, face cachée, en rangées.
- 3. Le plus jeune joueur passe en premier. Le jeu se poursuit ensuite dans le sens des aiguilles d'une montre.
- 4. À chaque tour, un joueur retourne deux cartes (une à la fois) et les conserve si les images sur les cartes correspondent.
- 5. S'ils réussissent à faire correspondre une paire, ils gardent les cartes, et ce joueur obtient un autre tour.
- 6. Lorsqu'un joueur retourne deux cartes qui ne correspondent pas, ces cartes sont retournées face cachée à nouveau (dans la même position) et cela devient le tour du joueur suivant.
- 7. L'astuce consiste à se rappeler quelles cartes sont où.
- 8. La personne avec le plus de paires à la fin de la partie gagne.