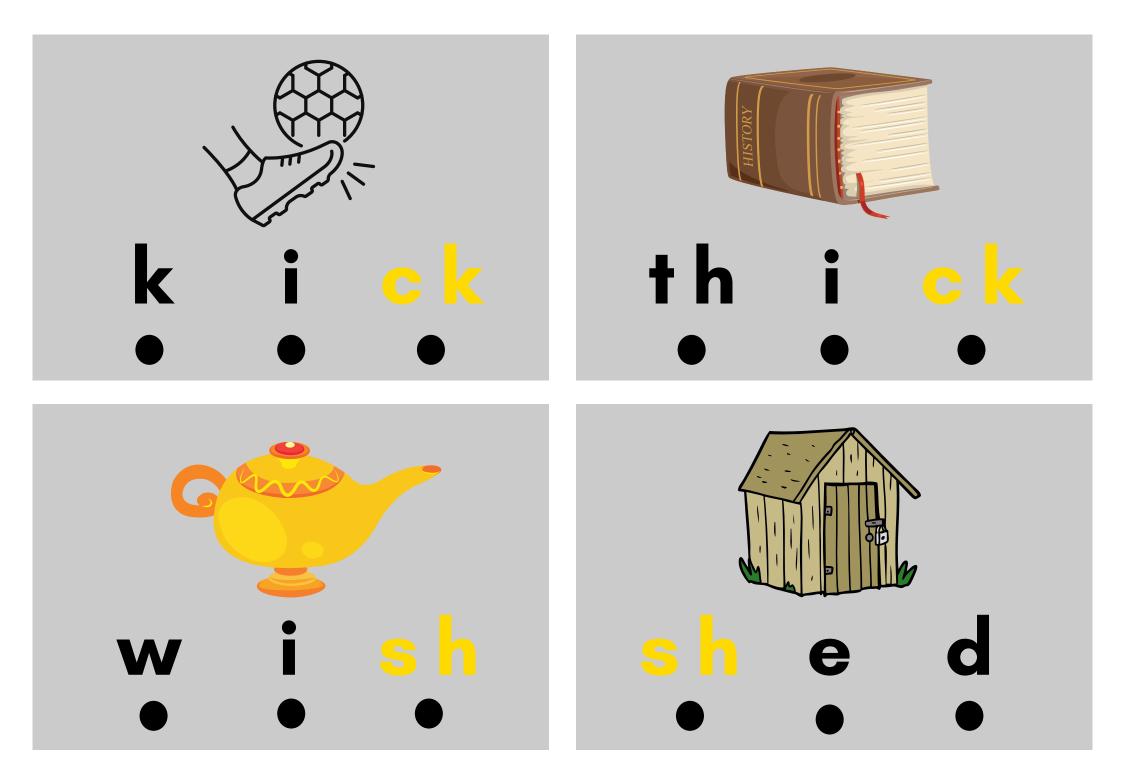

r le plus de paires de cartes.
- 2. Mélangez les cartes et posez-les sur la table, face cachée, en rangées.
- 3. Le plus jeune joueur passe en premier. Le jeu se poursuit ensuite dans le sens des aiguilles d'une montre.
- 4. À chaque tour, un joueur retourne deux cartes (une à la fois) et les conserve si les images sur les cartes correspondent.
- 5. S'ils réussissent à faire correspondre une paire, ils gardent les cartes, et ce joueur obtient un autre tour.
- 6. Lorsqu'un joueur retourne deux cartes qui ne correspondent pas, ces cartes sont retournées face cachée à nouveau (dans la même position) et cela devient le tour du joueur suivant.
- 7. L'astuce consiste à se rappeler quelles cartes sont où.
- 8. La personne avec le plus de paires à la fin de la partie gagne.