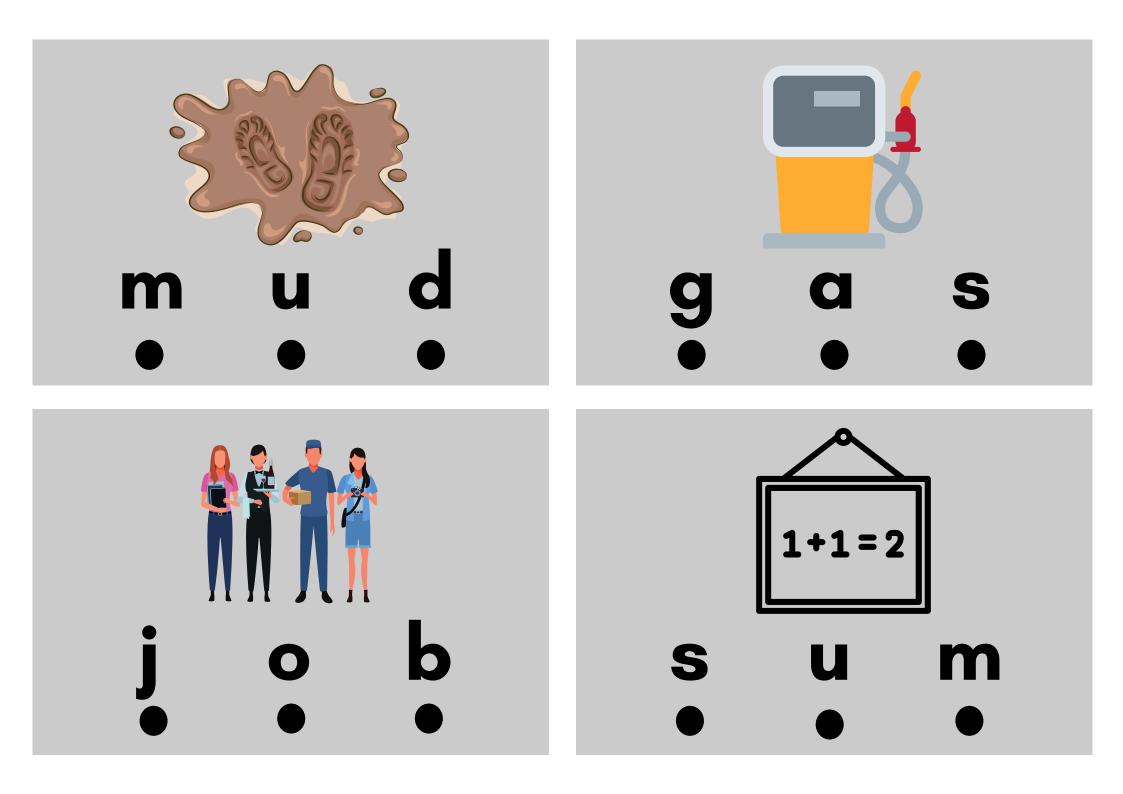

e collecter le plus de paires de cartes.
- 2. Mélangez les cartes et posez-les sur la table, face cachée, en rangées.
- 3. Le plus jeune joueur passe en premier. Le jeu se poursuit ensuite dans le sens des aiguilles d'une montre.
- 4. À chaque tour, un joueur retourne deux cartes (une à la fois) et les conserve si les images sur les cartes correspondent.
- 5. S'ils réussissent à faire correspondre une paire, ils gardent les cartes, et ce joueur obtient un autre tour.
- 6. Lorsqu'un joueur retourne deux cartes qui ne correspondent pas, ces cartes sont retournées face cachée à nouveau (dans la même position) et cela devient le tour du joueur suivant.
- 7. L'astuce consiste à se rappeler quelles cartes sont où.
- 8. La personne avec le plus de paires à la fin de la partie gagne.